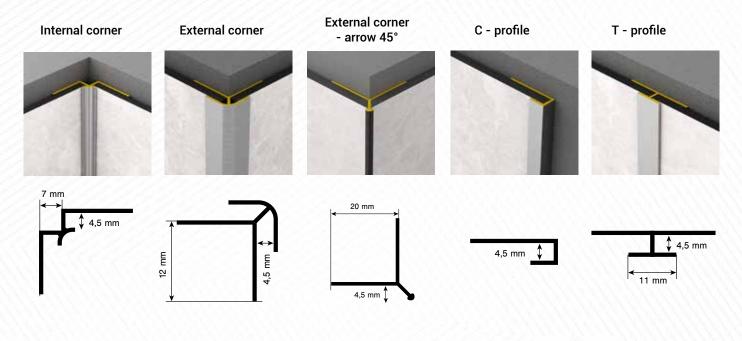

## **Aluminum profiles**

Anodized aluminum profiles for an aesthetic finish and durable protection of Rocko Tiles. They have increased corrosion resistance, so they will also work well in wet rooms. Available in five variants. Available in 2,800 mm length, in four basic colors: inox, platinum, black, white.